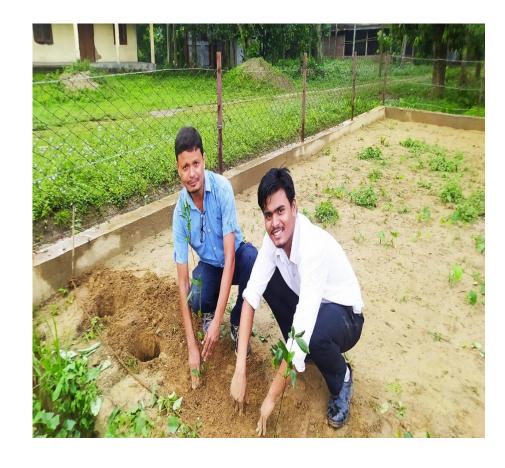

#### 28th February, 2022

- ➤ National Science Day
- ✓ The day is observed by planting saplings and organising art competition among school students.