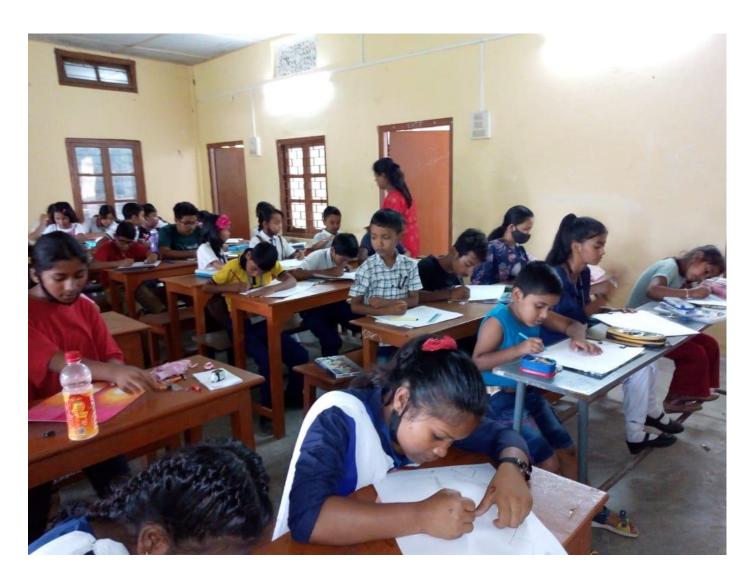

#### 28th February, 2022

- ➤ National Science Day
- ✓ The day is observed by planting saplings and organising art competition among school students.

# Art Competition among the School Students is going on -----