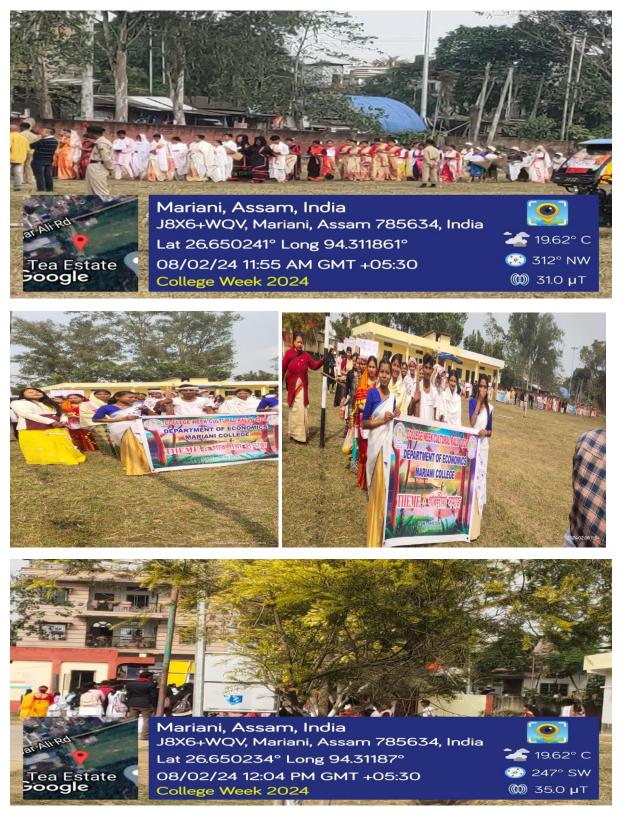

#### Cultural Rally, 2024:

Students of Department of Economics, Mariani College, participated in the cultural rally organised on the occasion of College Week on 8<sup>th</sup> February, 2024, with the theme "Gaonliya Xomaj (Rural Society)".