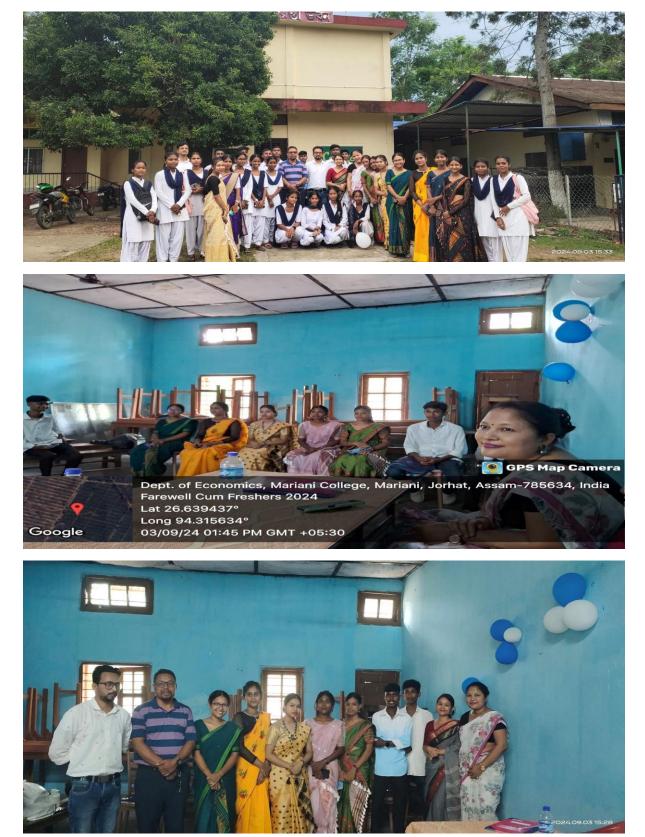

donated some useful books to the Department Library.



#### Felicitation and Award of Cash Prize to Final Semester Students:

Like the previous years, Department of Economics felicitated the students securing 1<sup>st</sup> class in the Final Semester Examination on 3<sup>rd</sup> September, 2024. This year the Department had 3 students who secured 1<sup>st</sup> class. From this year, a cash prize has been introduced for the 1<sup>st</sup> class holders of the Department.



### **Departmental Farewell to Final Semester Students:**

Every year the Department organises farewell programme for the outgoing students. This year too the mid Semester students organised the farewell for the final semester students and freshers for the newly admitted students on 3<sup>rd</sup> September, 2024.



#### **Orientation Programme on Project and Seminar Preparation:**

The faculty members of the Department organised an Orientation Programme on Project and Seminar Preparation for Higher Secondary 1st and 2nd Year students Commerce on 3<sup>rd</sup> October, 2024, in the Commerce building of the College.



Dept. of Economics, Mariani College, Mariani, Jorhat, Assam-785634, India Project/Seminar Orientation Lat 26.639437° Long 94.315634° 03/10/24 12:08 PM GMT +05:30



Google

#### **Departmental Seminar:**

A Departmental Seminar for FYUGP 1st & 3rd Semester Major, Minor, GE & SEC students was organised on 25<sup>th</sup> October, 2024. The students presented papers on different topics.



#### **Departmental MoU:**

A Departmental MoU was signed with Department of Economics, S.M.D. Col