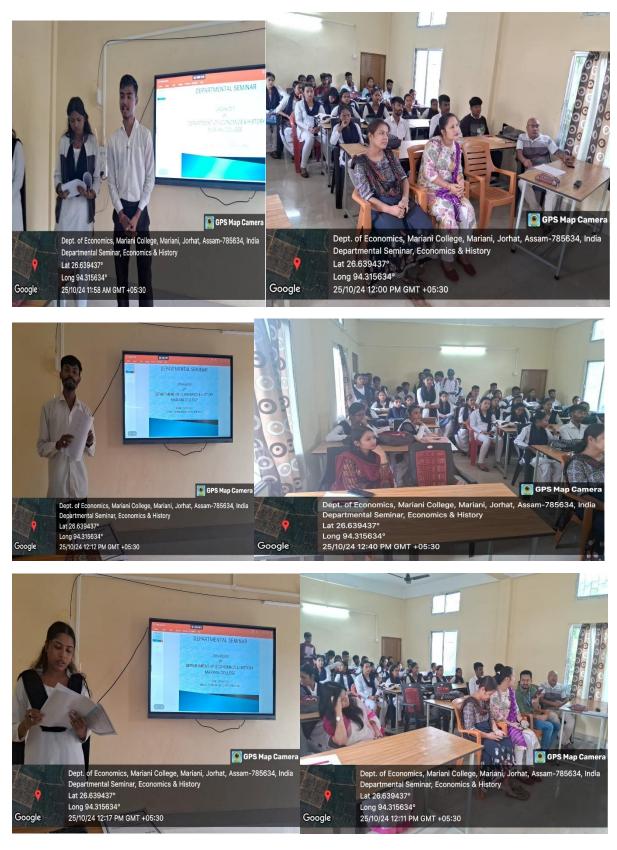

semester students and freshers for the newly admitted students on 3<sup>rd</sup> September, 2024.



#### **Orientation Programme on Project and Seminar Preparation:**

The faculty members of the Department organised an Orientation Programme on Project and Seminar Preparation for Higher Secondary 1st and 2nd Year students Commerce on 3<sup>rd</sup> October, 2024, in the Commerce building of the College.



Dept. of Economics, Mariani College, Mariani, Jorhat, Assam-785634, India Project/Seminar Orientation Lat 26.639437° Long 94.315634° 03/10/24 12:08 PM GMT +05:30



Google

#### **Departmental Seminar:**

A Departmental Seminar for FYUGP 1st & 3rd Semester Major, Minor, GE & SEC students was organised on 25<sup>th</sup> October, 2024. The students presented papers on different topics.



#### **Departmental MoU:**

A Departmental MoU was signed with Department of Economics, S.M.D. College, Charing, on 14<sup>th</sup> December, 2024, to undertake research activities together and for faculty sharing.



Memorandum of Understanding for Academic Cooperation between Department of Economics, SM.D. College, Charing, Sivasagar, Assam and Department of Economics, Mariani College

autonem of teconomics, SMD, College, Charing, Sivanage and Department of Matismir Crobing, rece, pilo elugation, and education and their automatic of the second second second second second second second automatic of the second s of mutual interest, and in secondance with terms and conditions set forth in this and of understanding (MoU).

is to foster collaboration and to facilitate advancement of knowle