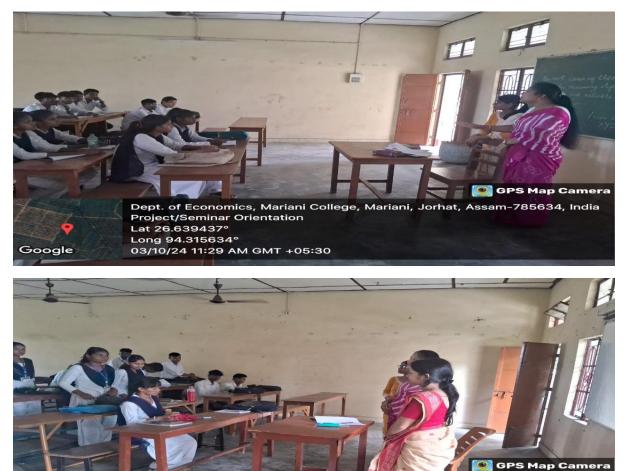

r the Department had 3 students who secured 1<sup>st</sup> class. From this year, a cash prize has been introduced for the 1<sup>st</sup> class holders of the Department.



### **Departmental Farewell to Final Semester Students:**

Every year the Department organises farewell programme for the outgoing students. This year too the mid Semester students organised the farewell for the final semester students and freshers for the newly admitted students on 3<sup>rd</sup> September, 2024.



#### **Orientation Programme on Project and Seminar Preparation:**

The faculty members of the Department organised an Orientation Programme on Project and Seminar Preparation for Higher Secondary 1st and 2nd Year students Commerce on 3<sup>rd</sup> October, 2024, in the Commerce building of the College.



Dept. of Economics, Mariani College, Mariani, Jorhat, Assam-785634, India Project/Seminar Orientation Lat 26.639437° Long 94.315634° 03/10/24 12:08 PM GMT +05:30



Google

#### **Departmental Seminar:**

A Departmental Seminar for FYUGP 1st & 3rd Semester Major, Minor, GE & SEC students was organised on 25<sup>th</sup> October, 2024. The students presented papers on different topics.



#### **Departmental MoU:**

A Departmental MoU was signed with Department of Economics, S.M.D. College, Charing, on 14<sup>th</sup> December, 2024, to undertake research activities together and for faculty sharing.



Memorandum of Understanding for Academic Cooperation between Department of Economics, SM.D. College, Charing, Sivasagar, Assam and Department of Economics, Mariani College

autonem of tecon