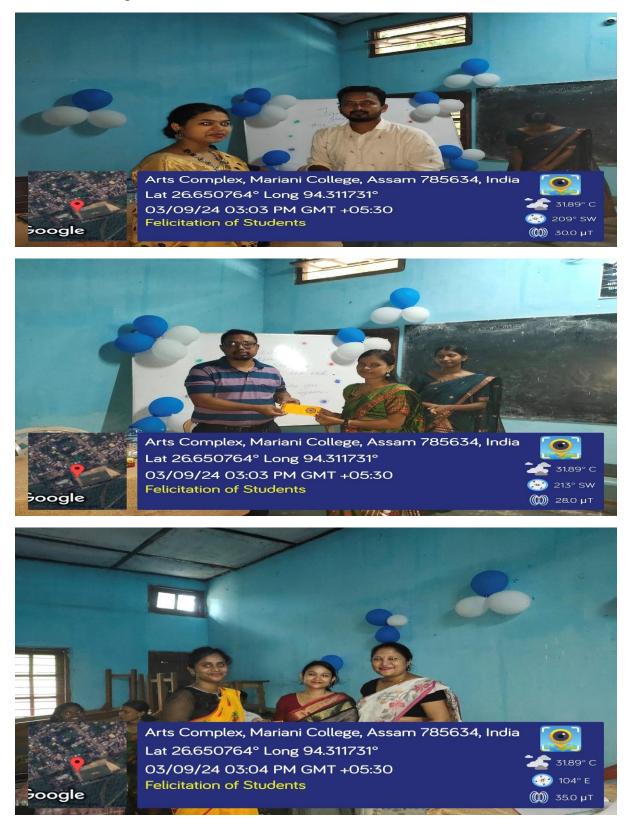

rary for the use of the students.



#### **Book Distribution Programme in the College:**

On the occasion of District Day, a Book Distribution Programme was organised in the College on 29<sup>th</sup> June, 2024. The Faculty members donated a number of books to the College Library through the Principal, and they also donated some useful books to the Department Library.



#### Felicitation and Award of Cash Prize to Final Semester Students:

Like the previous years, Department of Economics felicitated the students securing 1<sup>st</sup> class in the Final Semester Examination on 3<sup>rd</sup> September, 2024. This year the Department had 3 students who secured 1<sup>st</sup> class. From this year, a cash prize has been introduced for the 1<sup>st</sup> class holders of the Department.



### **Departmental Farewell to Final Semester Students:**

Every year the Department organises farewell programme for the outgoing students. This year too the mid Semester students organised the farewell for the final semester students and freshers for the newly admitted students on 3<sup>rd</sup> September, 2024.



#### **Orientation Programme on Project and Seminar Preparation:**

The faculty members of the Department organised an Orientation Programme on Project and Seminar Preparation for Higher Secondary 1st and 2nd Year students Commerce on 3<sup>rd</sup> October, 2024, in the Commerce building of the College.



Dept. of Economics, Mariani College, Mariani, Jorhat, Assam-785634, India Project/Seminar Orientation Lat 26.639437° Long 94.315634° 03/10/24 12:08 PM GMT +05:30



Googl