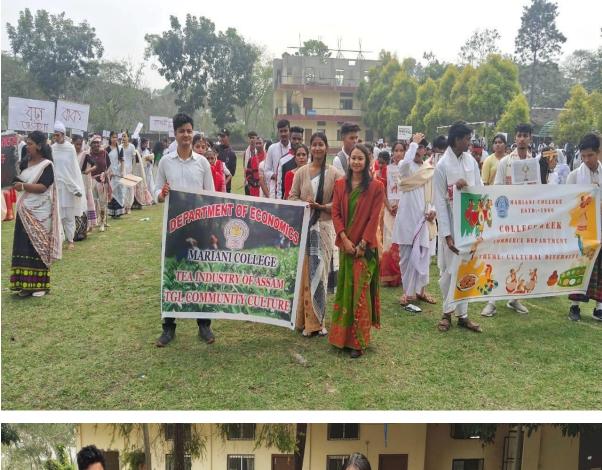

#### Cultural Rally, 2024:

Students of Department of Economics, Mariani College, participated in the cultural rally organised on the occasion of College Week on 8<sup>th</sup> February, 2024, with the theme "Gaonliya Xomaj (Rural Society)".