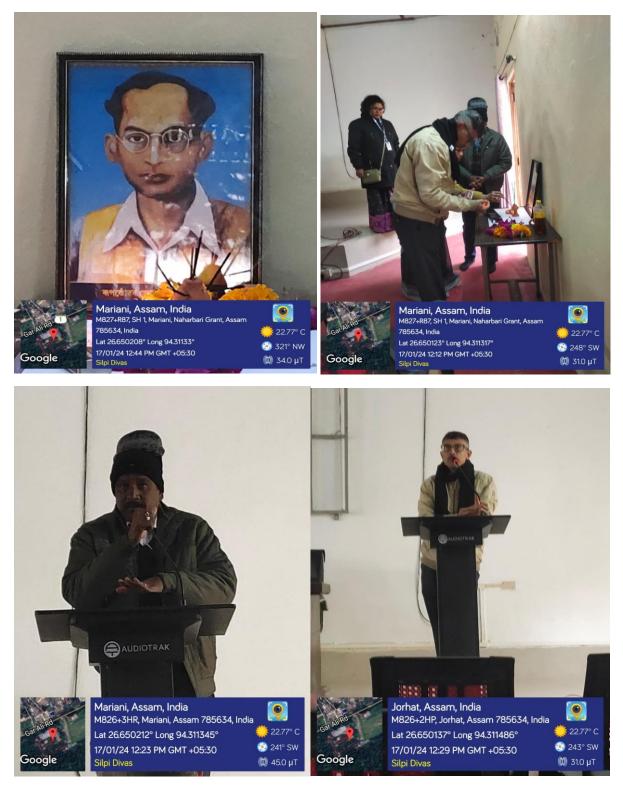

### Celebration of Silpi Divas, 2024:

Department of Economics, Mariani College, celebrated Silpi Divas on 17<sup>th</sup> January, 2024, and paid tribute to the legendary Rupkonwar Jyoti Prasad Agarwalla.