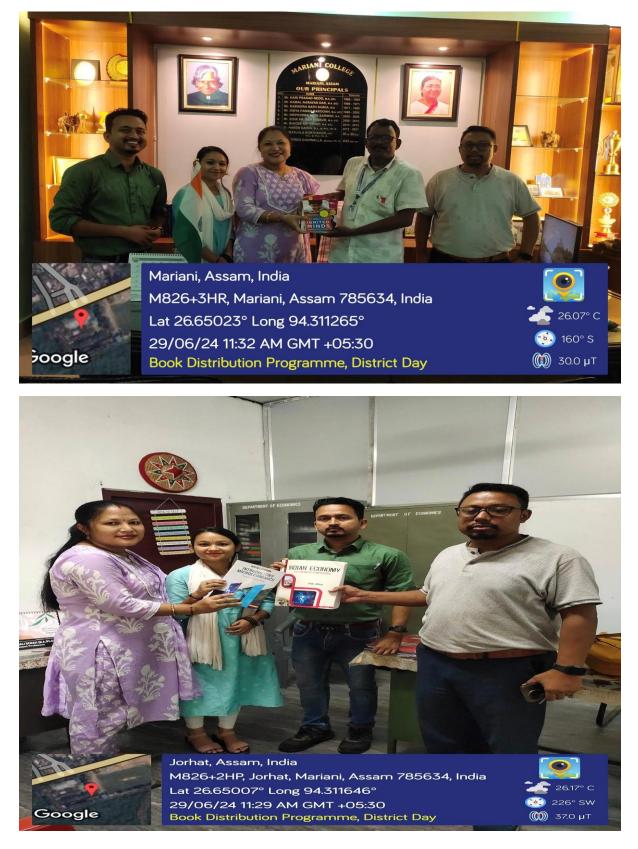

ent, Dr. Arupanjali Borah. The faculty members of the Department also celebrated Bihu with the school staff and students on this day.



#### **Book Distribution Programme in Adopted School:**

On the occasion of District Day on 28<sup>th</sup> June, 2024, a Book Distribution Programme was undertaken in the Adopted school of the Department. A number of books suitable for school going children were donated to the school library for the use of the students.



#### **Book Distribution Programme in the College:**

On the occasion of District Day, a Book Distribution Programme was organised in the College on 29<sup>th</sup> June, 2024. The Faculty members donated a number of books to the College Library through the Principal, and they also donated some useful books to the Department Library.



#### Felicitation and Award of Cash Prize to Final Semester Students:

Like the previous years, Department of Economics felicitated the students securing 1<sup>st</sup> class in the Final Semester Examination on 3<sup>rd</sup> September, 2024. This year the Department had 3 students who secured 1<sup>st</sup> class. From this year, a cash prize has been introduced for the 1<sup>st</sup> class holders of the Department.



### **Departmental Farewell to Final Semester Students:**

Every year the Department organises farewell programme for the outgoing students. This year too the mid Semester students organised the farewell for the final semester students and freshers for the newly admitted students on 3<sup>rd</sup> September, 2024.



#### **Orientation Programme on Project and Seminar P