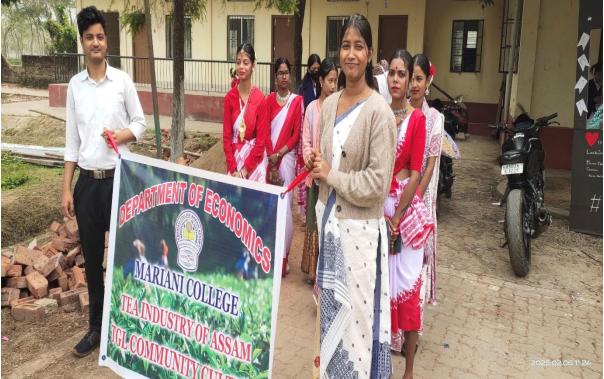

#### Cultural Rally, 2024:

Students of Department of Economics, Mariani College, participated in the cultural rally organised on the occasion of College Week on 8<sup>th</sup> February, 2024, with the theme "Gaonliya Xomaj (Rural Society)".