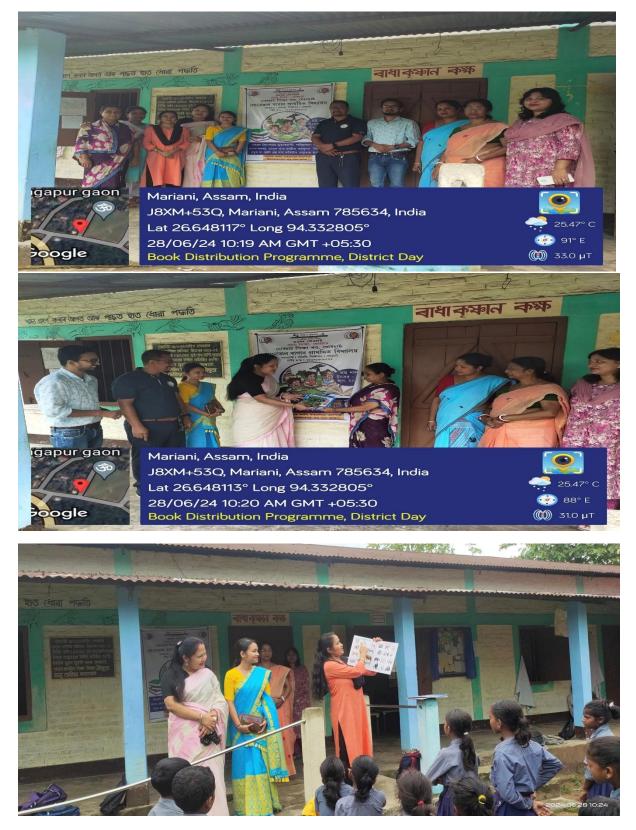

Vice-Principal, Mr. Lachit Gogoi and Academic Vice-Principal, Mrs. Minoti Borthakur.



### **Community Feast and Bihu Celebration in Adopted School:**

A community feast was organised for the students and teachers of adopted school on 7<sup>th</sup> May, 2024, and the financial expenses for the feast was borne by the Head of the Department, Dr. Arupanjali Borah. The faculty members of the Department also celebrated Bihu with the school staff and students on this day.



#### **Book Distribution Programme in Adopted School:**

On the occasion of District Day on 28<sup>th</sup> June, 2024, a Book Distribution Programme was undertaken in the Adopted school of the Department. A number of books suitable for school going children were donated to the school library for the use of the students.



#### **Book Distribution Programme in the College:**

On the occasion of District Day, a Book Distribution Programme was organised in the College on 29<sup>th</sup> June, 2024. The Faculty members donated a number of books to the College Library through the Principal, and they also donated some useful books to the Department Library.



#### Felicitation and Award of Cash Prize to Final Semester Students:

Like the previous years, Department of Economics felicitated the students securing 1<sup>st</sup> class in the Final Semester Examination on 3<sup>rd</sup> September, 2024. This year the Department had 3 students who secured 1<sup>st</sup> class. From this year, a cash prize has been introduced for the 1<sup>st</sup> class holders of the Department.



### **Departmental Farewell to Fi