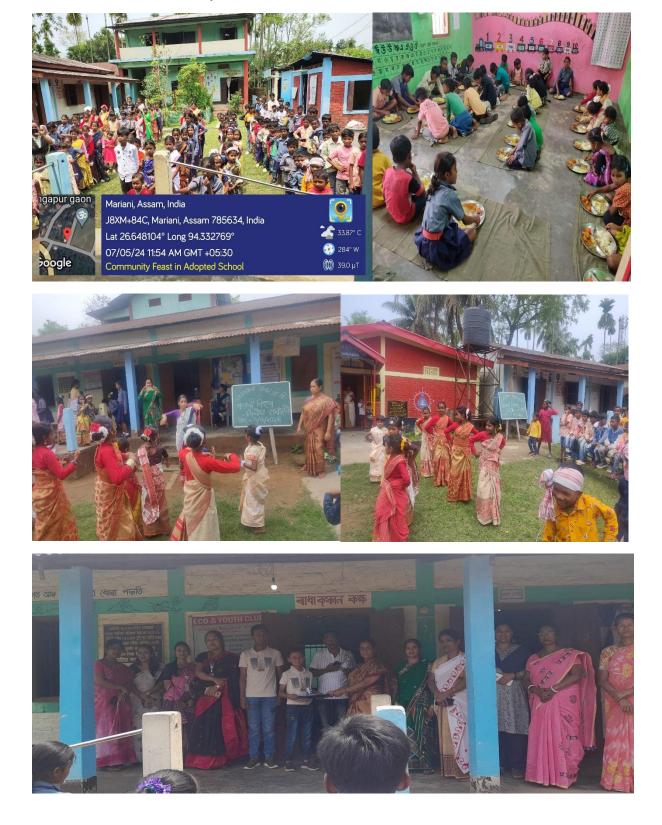

|

#### Inauguration of Hand-Written Journal by the students:

The students of Department of Economics prepared a hand written journal by the name of "Eco Vision". The journal was inaugurated by ex-faculty of the Department Mrs. Aruna Dutta on 22<sup>nd</sup> February, 2024, in the presence of Principal, Dr. Horen Goowalla, Vice-Principal, Mr. Lachit Gogoi and Academic Vice-Principal, Mrs. Minoti Borthakur.



### **Community Feast and Bihu Celebration in Adopted School:**

A community feast was organised for the students and teachers of adopted school on 7<sup>th</sup> May, 2024, and the financial expenses for the feast was borne by the Head of the Department, Dr. Arupanjali Borah. The faculty members of the Department also celebrated Bihu with the school staff and students on this day.



#### **Book Distribution Programme in Adopted School:**

On the occasion of District Day on 28<sup>th</sup> June, 2024, a Book Distribution Programme was undertaken in the Adopted school of the Department. A number of books suitable for school going children were donated to the school library for the use of the students.



#### **Book Distribution Programme in the College:**

On the occasion of District Day, a Book Distribution Programme was organised in the College on 29<sup>th</sup> June, 2024. The Faculty members donated a number of books to the College Library through the Principal, and they also donated some useful books to the Department Library.



#### Felicitation and Award of Cash Prize to Final Semester Students:

Like the previous years, Department of Economics felicitated t