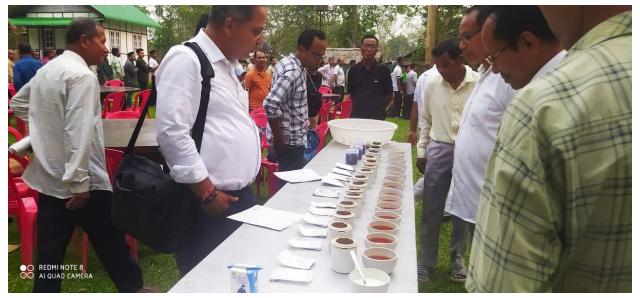

## A REPORT ON DEPT OF BOTANY & IQAC WORKSHOP ON 28<sup>th</sup> March 2025

A daylong workshop for Small Tea Growers of the locality, organized by BAHONI T. E. authority special with collaboration with Department of Botany & IQAC, Marini College, Mariani. A total number of 150 small tea growers (STGs) and students of Botany, Mariani College participated. Mr. Nipun Barman, Assistant Director, Tea Board (Gol) delivered speech on Judicious Application of Chemical pesticides by following proper PPC (plant protection code) norms for maintaining reputation Assam Tea in the international market. Dr. Raj Kumar Gohain Baruah, department of Botany gave training on pruning, tipping & quality plucking of tea leaves. He also delivered speech on fertilizer application for young & mature tea and sustainable cultivation practices. Mr. Shyamal Kaushik Hazarika, advisory officer of TTRI, Tocklai delivered speech on tea pets & their management by adopting IPM (integrated pest management), ITK (indigenous technical knowledge) techniques and urged growers to follow good cultural practices. The Director of the T. E. Mr. Samirandra Nath Phukon spoke on upcoming dangers in future days to growers and gave importance on use of bio-fertilizer & Biochar to enhance soil health.

বাহনী চাহ বাগিচাত ক্ষুদ্ৰ চাহ খেতিয়ক সকলৰ মাজত শস্য সুৰক্ষা বিধি মানি কীটনাশক আৰু ৰাসায়নিক সাৰ প্ৰয়োগৰ কৰি গুণগত চাহ উৎপাদনৰ ওপৰত কৰ্মশালা সম্পন্ন

> কৰে। বাহনী চাহ বাগিছাৰ কাষৰীয়া অঞ্চলৰ প্ৰায় ১৫০ (ডেৰশমান) ক্ষুদ্ৰ চাহ খেতিয়ক উপস্থিত থকা এই কৰ্মশালা ভাগ প্ৰীতিৰ ভোজ এগাঁজেৰে সামৰণি মৰা হয়।