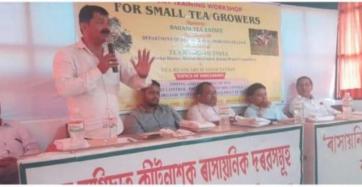

## A REPORT ON DEPT OF BOTANY & IQAC WORKSHOP ON 28<sup>th</sup> March 2025

A daylong workshop for Small Tea Growers of the locality, organized by BAHONI T. E. authority special with collaboration with Department of Botany & IQAC, Marini College, Mariani. A total number of 150 small tea growers (STGs) and students of Botany, Mariani College participated. Mr. Nipun Barman, Assistant Director, Tea Board (Gol) delivered speech on Judicious Application of Chemical pesticides by following proper PPC (plant protection code) norms for maintaining reputation Assam Tea in the international market. Dr. Raj Kumar Gohain Baruah, department of Botany gave training on pruning, tipping & quality plucking of tea leaves. He also delivered speech on fertilizer application for young & mature tea and sustainable cultivation practices. Mr. Shyamal Kaushik Hazarika, advisory officer of TTRI, Tocklai delivered speech on tea pets & their management by adopting IPM (integrated pest management), ITK (indigenous technical knowledge) techniques and urged growers to follow good cultural practices. The Director of the T. E. Mr. Samirandra Nath Phukon spoke on upcoming dangers in future days to growers and gave importance on use of bio-fertilizer & Biochar to enhance soil health.

বাহনী চাহ বাগিচাত ক্ষুদ্ৰ চাহ খেতিয়ক সকলৰ মাজত শস্য সুৰক্ষা বিধি মানি কীটনাশক আৰু ৰাসায়নিক সাৰ প্ৰয়োগৰ কৰি গুণগত চাহ উৎপাদনৰ ওপৰত কৰ্মশালা সম্পন্ন

> কৰে। বাহনী চাহ বাগিছাৰ কাষৰীয়া অঞ্চলৰ প্ৰায় ১৫০ (ডেৰশমান) ক্ষুদ্ৰ চাহ খেতিয়ক উপস্থিত থকা এই কৰ্মশালা ভাগ প্ৰীতিৰ ভোজ এগাঁজেৰে সামৰণি মৰা হয়।