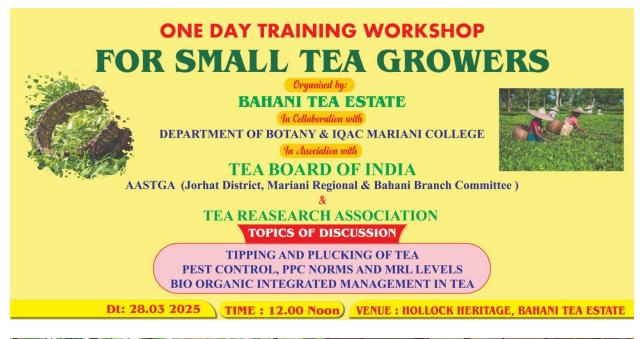

অসম বাৰ্তা বিশেষ, মৰিয়নি, ২৮ মাৰ্চঃ বাহনী চাহ বাগিছাৰ হ'লক হেৰিটেজ ৰিজৰ্টৰ পেক্ষাগৃহত বাহনী চাহবাগিছাৰ উদ্যোগত মৰিয়নি মহাবিদ্যালয়ৰ বিশেষ সহযোগত ভাৰতীয় চাহবৰ্ড যোৰহাট কাৰ্যালয়, চাহ গবেষণা সন্থা টোকলাই আৰু সদৌ অসম ক্ষুদ্র চাহ খেতিয়ক সন্থা, যোৰহাট জিলা, মৰিয়নি আঞ্চলিক আৰু বাহনী শাখা সমিতিৰ সহযোগত বাহনী চাহ বাগিছাৰ কলঘৰত কেঁচা পাত যোগান ধৰা ক্ষদ্ৰ চাহ খেতিয়ক সকলকৰ লগতে স্থানীয় ক্ষুদ্র চাহ খেতিয়ক সকলক লৈ এক কৰ্মশালাৰ আয়োজন কৰা হয়। উক্ত কর্মশালাত চাহবাগিছাত শস্য সৰক্ষা বিধি (PPC)ৰ অনুমোদিত কীটনাশক দৰৱৰ প্ৰয়োগ তথা ৰসায়নিক দৰৱৰ যথোচিত ব্যৱহাৰ, বৰ্তমানৰ আন্তঃৰাষ্ট্ৰীয় চাহৰ বজাৰত অসমৰ চাহৰ সুনাম তথা ক্ষুদ্র চাহ খেতিয়ক সকলৰ অমনোযোগিতাৰ ফলত কলঘৰত কৰ্তৃপক্ষই সন্মখীন হ'ব পৰা বিপদৰ ওপৰত বহুল বাখ্যা আগবঢ়াই ভাৰতীয় চাহবৰ্ড, যোৰহাট আঞ্চলিক কাৰ্যালয়ৰ সহ সঞ্চালক নিপুণবৰ্মন ডাঙৰীয়াই।ইয়াৰ পিছতে মৰিয়নি মহাবিদ্যালয়ৰ উদ্ভিদ বিদ্যা বিভাগৰ সহযোগী অধ্যাপক ড° ৰাজকুমাৰ গোঁহাই বৰুৱাই ক্ষুদ্র চাহ খেতিয়কক কেঁচা পাতৰ Tipping এণ্ড Plucking সময়োচিত ভাবে কেনেকৈ কৰিব লাগে তথা কৰাটো আৱশাকীয় সেই বিষয়ে বিশদভাৱে কয়। চাহ গছৰ বছৰেকীয়া কলম চক্ৰ অনসাৰে কৰিবলগীয়া Tipping ৰ প্ৰয়োজনীয়তা ওপৰত গুৰুত্ব আৰোপ কৰে লগতে ক্ষদ্র চাহ খেতিয়কৰ বাগিছাত মাটিৰ গুণাগুণ অনুসৰি যথোচিতৰাসায়নিক সাৰৰ প্ৰয়োগেৰে গুণগত কেঁচা পাত উৎপাদনমখী হ'বলৈ সকলোকে আহান জনায়। ইয়াৰ পাছত চাহ গবেষণা সন্থা টোকলাইৰ পৰামৰ্শ দাতা শ্যামল কৌশিক বৰদলৈয়ে চাহ গছত সঘনে আক্ৰমণ কৰা কীট পতংগৰ বিষয়ে আৰু তাৰ বিপৰীতে প্ৰয়োগ কৰিবলগা কীটনাশক দৰৱৰ বিষয়ে বিশদ আলোচনা আগবঢ়ায়। তদপৰি নিয়ম মাফিক খেতিৰ অনুশীলন (Cultivation Practices)