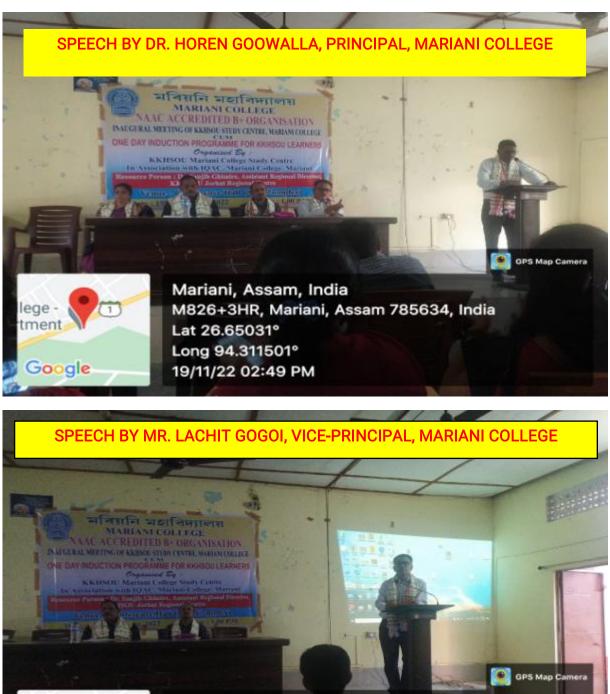

## KKHSOU STUDY CENTRE MARIANI COLLEGE

DATE: 19/11/2022 Venue: Conference Hall, Arts Complex, Mariani College

An Induction Programme was organized by the KKHSOU Mariani

College Study Centre on 19<sup>th</sup> November, 2022. The Induction Programme was preceded by an Inaugural Meeting. The Chairperson for the Inaugural Meeting was Mr. Sishir Kr. Borthakur, President, Governing Body of Mariani College. The Special Guest for the meeting was Dr. Manjula Borthakur, ex-Principal-in-charge, Mariani College. Dr. Horen Goowalla, Principal, Mariani College and Mr. Lachit Gogoi, Vice-Principal, Mariani College, were other distinguished guests in the meeting. The Principal, in his inaugural speech, welcomed the newly admitted learners and assured them of providing all possible facilities in the College. He also mentioned about providing Library facilities in the College Library to all the Learners. The Vice-Principal, Special Guest and Chairperson also welcomed the Learners and assured them of providing a learner-friendly environment in the Study Centre.