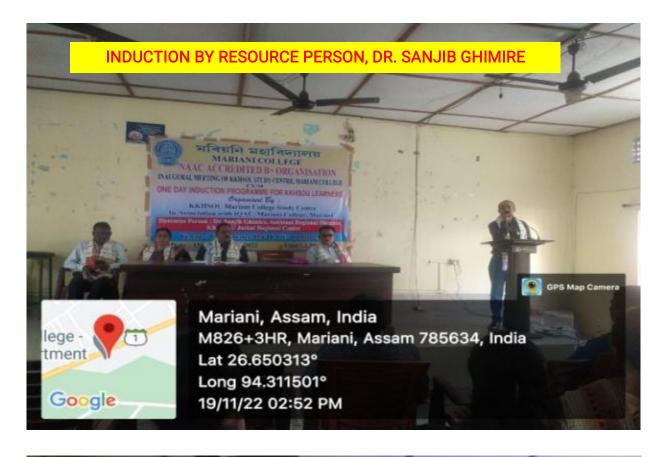

The Resource Person invited for the Induction Programme was Dr. Sanjib Ghimire, Assistant Regional Director, Krishna Kanta Handiqui State Open University Regional Centre, Jorhat. A total of Twenty Three (23) Academic Counsellors and Thirty Three (33) newly admitted learners participated in the Induction Programme. The Resource Person, Dr. Ghimire, gave a detailed overview of the various courses provided by the University. He also mentioned Admission Procedure, Study Material, Examination Process, Home Assignment, Betterment Process, importance of Counselling sessions, result, information available in the website, complaint process, resolving of complaints, KKHSOU website, accessing the e-SLMs, and so on. After this an interaction session of the learners with the Resource person was held, in which the learners cleared their doubts.