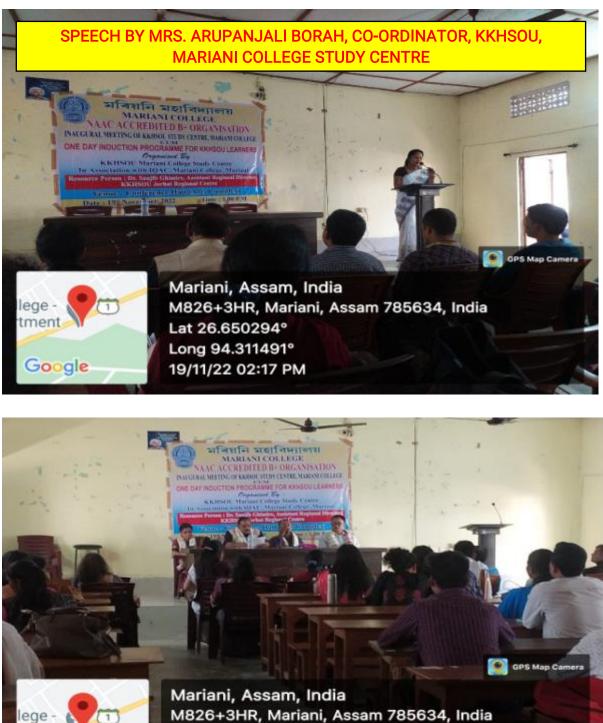

The programme ended with a note from the Chairperson, and Vote of Thanks by the Co-ordinator of the Study Centre, Mrs. Arupanjali Borah.