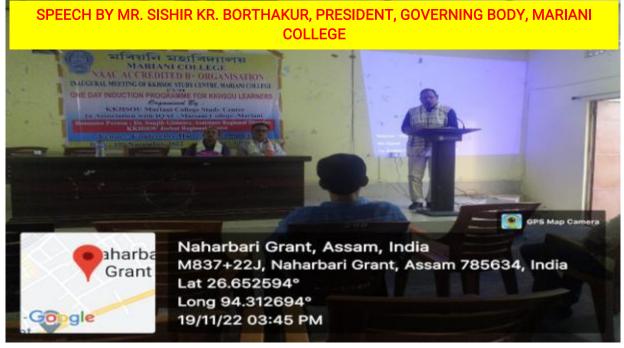

## KKHSOU STUDY CENTRE MARIANI COLLEGE

DATE: 19/11/2022 Venue: Conference Hall, Arts Complex, Mariani College

An Induction Programme was organized by the KKHSOU Mariani

College Study Centre on 19<sup>th</sup> November, 2022. The Induction Programme was preceded by an Inaugural Meeting. The Chairperson for the Inaugural Meeting was Mr. Sishir Kr. Borthakur, President, Governing Body of Mariani College. The Special Guest for the meeting was Dr. Manjula Borthakur, ex-Principal-in-charge, Mariani College. Dr. Horen Goowalla, Principal, Mariani College and Mr. Lachit Gogoi, Vice-Principal, Mariani College, were other distinguished guests in the meeting. The Principal, in his inaugural speech, welcomed the newly admitted learners and assured them of providing all possible facilities in the College. He also mentioned about providing Library facilities in the College Library to all the Learners. The Vice-Principal, Special Guest and Chairperson also welcomed the Learners and assured them of providing a learner-friendly environment in the Study Centre.

The programme ended with a note from the Chairperson, and Vote of Thanks by the Co-ordinator of the Study Centre, Mrs. Arupanjali Borah.